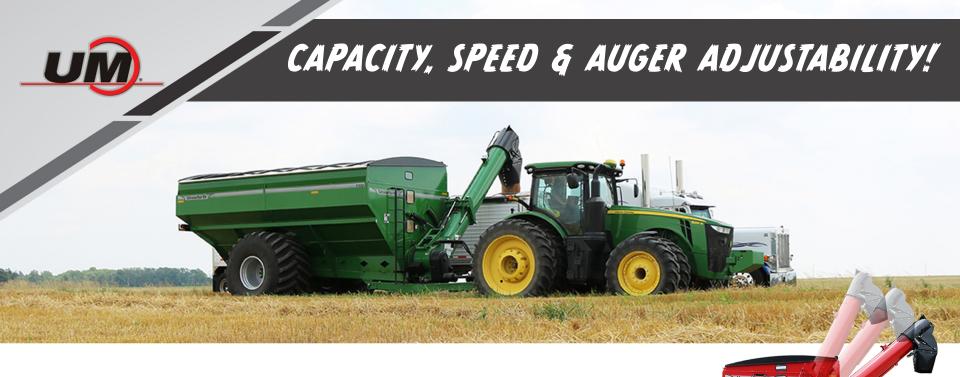

If you're looking for a high-capacity grain cart with fast unloading speeds and an adjustable vertical auger that gives you greater unloading flexibility, look to the Unverferth lineup of dual-auger grain carts. Models 2020, 1620, 1320 and 1120 feature tank capacities from 2,000 to 1,100 bushels and combine a horizontal floor auger with a pivoting vertical auger for a lower profile and fast unloading speeds. All

models feature a standard roll-tarp to protect your harvested crop and rubber-cushioned tongue suspension for a smoother ride. Choose from single wheels and tires, walking tandem duals, 36" wide tracks or the patented 42" Equalizer tracks. Accessories include the UHarvest Pro scale and data management system, traditional scales, camera and 5-function joystick control.